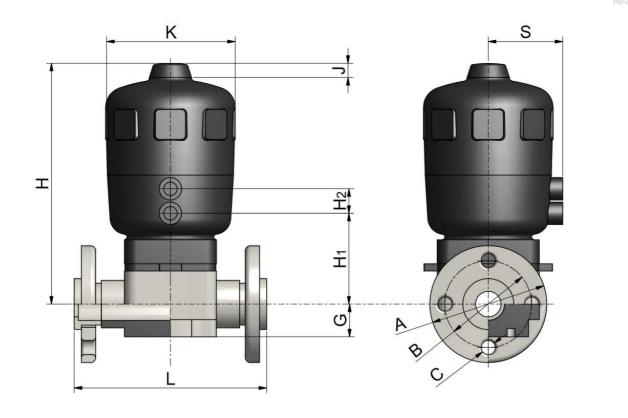

## **PP-H Valvole a membrana**

PNEUMATIC DOUBLE ACTING FLANGED PNEUMATICA DOPPIO EFFETTO FLANGIATA

| Code         | DN | d  |     | G    | Н   | H1 | H2 |    |     |    |     | В   | С  | PN | Weight<br>(g) |
|--------------|----|----|-----|------|-----|----|----|----|-----|----|-----|-----|----|----|---------------|
| MDHMPF0200.E | 15 | 20 | 124 | 21,5 | 174 | 64 | 24 | 11 | 101 | 60 | 95  | 65  | 14 | 10 | 1920          |
| MDHMPF0250.E | 20 | 25 | 144 | 21,5 | 174 | 64 | 24 | 11 | 101 | 60 | 105 | 75  | 14 | 10 | 2040          |
| MDHMPF0320.E | 25 | 32 | 154 | 21,5 | 174 | 64 | 24 | 11 | 101 | 60 | 115 | 85  | 14 | 10 | 2120          |
| MDHMPF0400.E | 32 | 40 | 174 | 32   | 236 | 89 | 24 | 14 | 127 | 73 | 140 | 100 | 18 | 10 | 4200          |
| MDHMPF0500.E | 40 | 50 | 194 | 32   | 236 | 89 | 24 | 14 | 127 | 73 | 150 | 110 | 18 | 10 | 4300          |
| MDHMPF0630.E | 50 | 63 | 224 | 39   | 245 | 98 | 24 | 14 | 127 | 73 | 165 | 125 | 18 | 10 | 6400          |