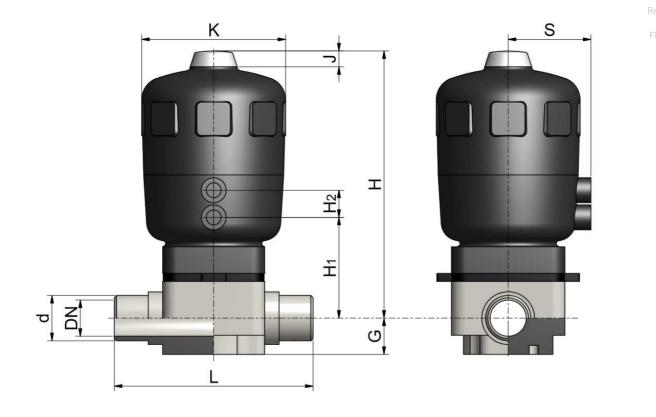

## **PP-H Valvole a membrana**

PNEUMATIC SPRING RETURN FAIL TO OPEN WITH METRIC SPIGOTS PNEUMATICA SEMPLICE EFFETTO NORMALMENTE APERTA CON MANICOTTI METRICI MASCHIO

Code MDHMPS020SA.E 21,5 MDHMPS025SA.E 21,5 MDHMPS032SA.E 21,5 MDHMPS040SA.E MDHMPS050SA.E MDHMPS063SA.E 