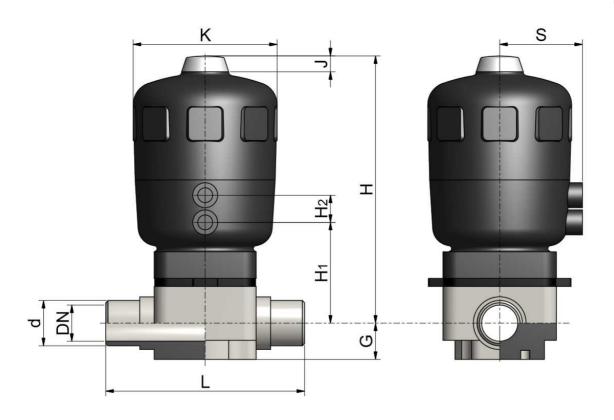

## PNEUMATIC DOUBLE ACTING WITH METRIC SPIGOTS PNEUMATICA DOPPIO EFFETTO CON MANICOTTI METRICI MASCHIO

Rev. Apr 2020 FN6369

| Code         | DN | d  |     | G    | H1 | H2 |    |     |    | PN | Weight<br>(g) |
|--------------|----|----|-----|------|----|----|----|-----|----|----|---------------|
| MDHMPS0200.E | 15 | 20 | 124 | 21,5 | 64 | 24 | 11 | 101 | 60 | 10 | 2260          |
| MDHMPS0250.E | 20 | 25 | 144 | 21,5 | 64 | 24 | 11 | 101 | 60 | 10 | 2290          |
| MDHMPS0320.E | 25 | 32 | 154 | 21,5 | 64 | 24 | 11 | 101 | 60 | 10 | 2300          |
| MDHMPS0400.E | 32 | 40 | 174 | 32   | 89 | 24 | 14 | 127 | 73 | 10 | 4500          |
| MDHMPS0500.E | 40 | 50 | 194 | 32   | 89 | 24 | 14 | 127 | 73 | 10 | 4560          |
| MDHMPS0630.E | 50 | 63 | 224 | 39   | 98 | 24 | 14 | 127 | 73 | 10 | 8300          |