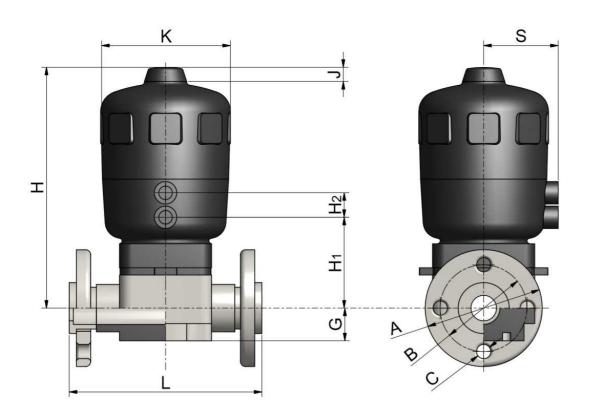

## PNEUMATIC SPRING RETURN FAIL TO OPEN FLANGED PNEUMATICA SEMPLICE EFFETTO NORMALMENTE APERTA FLANGIATA

Rev. Apr 2020 FN6369

| Code          | DN | d  |     | G    | Н   | H1 | H2 |    |     |    |     | В   | С  | PN | Weight<br>(g) |
|---------------|----|----|-----|------|-----|----|----|----|-----|----|-----|-----|----|----|---------------|
| MDHMPF020SA.E | 15 | 20 | 124 | 21,5 | 174 | 64 | 24 | 11 | 101 | 60 | 95  | 65  | 14 | 10 | 1920          |
| MDHMPF025SA.E | 20 | 25 | 144 | 21,5 | 174 | 64 | 24 | 11 | 101 | 60 | 105 | 75  | 14 | 10 | 2040          |
| MDHMPF032SA.E | 25 | 32 | 154 | 21,5 | 174 | 64 | 24 | 11 | 101 | 60 | 115 | 85  | 14 | 10 | 2120          |
| MDHMPF040SA.E | 32 | 40 | 174 | 32   | 236 | 89 | 24 | 14 | 127 | 73 | 140 | 100 | 18 | 10 | 4200          |
| MDHMPF050SA.E | 40 | 50 | 194 | 32   | 236 | 89 | 24 | 14 | 127 | 73 | 150 | 110 | 18 | 10 | 4300          |
| MDHMPF063SA.E | 50 | 63 | 224 | 39   | 245 | 98 | 24 | 14 | 127 | 73 | 165 | 125 | 18 | 10 | 6400          |