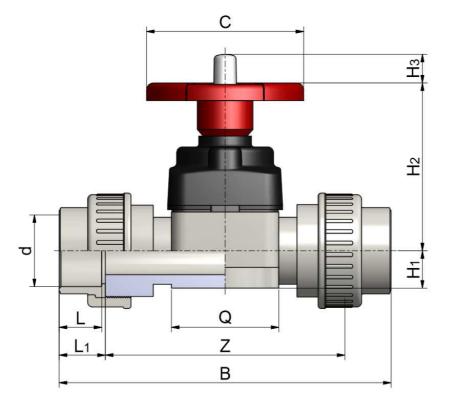

## **PP-H** Valvole a membrana

MANUAL WITH METRIC UNIONS MANUALE CON MANICOTTI METRICI

Rev. Apr 2020

FAS

| DN | d                          |                                       |                                                              |                                                                                                                                                             | в                                                                                                                                                                                                     | Q                                                                                                                                                                                                                                               | H1                                                                                                                                                                                                                                                                                   | H2                                                                                                                                                                                                                                                                                                                            | H3                                                                                                                                | С                                                                                                                                           | ΡΝ                                                                                                                                                         | Weight<br>(g)                                                                                                                                                        |
|----|----------------------------|---------------------------------------|--------------------------------------------------------------|-------------------------------------------------------------------------------------------------------------------------------------------------------------|-------------------------------------------------------------------------------------------------------------------------------------------------------------------------------------------------------|-------------------------------------------------------------------------------------------------------------------------------------------------------------------------------------------------------------------------------------------------|--------------------------------------------------------------------------------------------------------------------------------------------------------------------------------------------------------------------------------------------------------------------------------------|-------------------------------------------------------------------------------------------------------------------------------------------------------------------------------------------------------------------------------------------------------------------------------------------------------------------------------|-----------------------------------------------------------------------------------------------------------------------------------|---------------------------------------------------------------------------------------------------------------------------------------------|------------------------------------------------------------------------------------------------------------------------------------------------------------|----------------------------------------------------------------------------------------------------------------------------------------------------------------------|
| 15 | 20                         | 16,5                                  | 22,5                                                         | 142                                                                                                                                                         | 187                                                                                                                                                                                                   | 75                                                                                                                                                                                                                                              | 21,5                                                                                                                                                                                                                                                                                 | 120                                                                                                                                                                                                                                                                                                                           | 13                                                                                                                                | 101                                                                                                                                         | 10                                                                                                                                                         | 940                                                                                                                                                                  |
| 20 | 25                         | 20                                    | 25,5                                                         | 159,5                                                                                                                                                       | 210,5                                                                                                                                                                                                 | 75                                                                                                                                                                                                                                              | 21,5                                                                                                                                                                                                                                                                                 | 120                                                                                                                                                                                                                                                                                                                           | 13                                                                                                                                | 101                                                                                                                                         | 10                                                                                                                                                         | 1070                                                                                                                                                                 |
| 25 | 32                         | 23,5                                  | 28                                                           | 172                                                                                                                                                         | 228                                                                                                                                                                                                   | 75                                                                                                                                                                                                                                              | 21,5                                                                                                                                                                                                                                                                                 | 120                                                                                                                                                                                                                                                                                                                           | 13                                                                                                                                | 101                                                                                                                                         | 10                                                                                                                                                         | 1180                                                                                                                                                                 |
| 32 | 40                         | 27,5                                  | 32                                                           | 197                                                                                                                                                         | 261                                                                                                                                                                                                   | 101                                                                                                                                                                                                                                             | 32                                                                                                                                                                                                                                                                                   | 142                                                                                                                                                                                                                                                                                                                           | 25                                                                                                                                | 139                                                                                                                                         | 10                                                                                                                                                         | 2090                                                                                                                                                                 |
| 40 | 50                         | 24,5                                  | 32                                                           | 216                                                                                                                                                         | 280                                                                                                                                                                                                   | 101                                                                                                                                                                                                                                             | 32                                                                                                                                                                                                                                                                                   | 142                                                                                                                                                                                                                                                                                                                           | 25                                                                                                                                | 139                                                                                                                                         | 10                                                                                                                                                         | 2280                                                                                                                                                                 |
| 50 | 63                         | 24,5                                  | 34,5                                                         | 254                                                                                                                                                         | 323                                                                                                                                                                                                   | 123                                                                                                                                                                                                                                             | 39                                                                                                                                                                                                                                                                                   | 175                                                                                                                                                                                                                                                                                                                           | 30                                                                                                                                | 163                                                                                                                                         | 10                                                                                                                                                         | 3700                                                                                                                                                                 |
|    | 15<br>20<br>25<br>32<br>40 | 15 20   20 25   25 32   32 40   40 50 | 15 20 16,5   20 25 20   25 32 23,5   32 40 27,5   40 50 24,5 | 15     20     16,5     22,5       20     25     20     25,5       25     32     23,5     28       32     40     27,5     32       40     50     24,5     32 | 15     20     16,5     22,5     142       20     25     20     25,5     159,5       25     32     23,5     28     172       32     40     27,5     32     197       40     50     24,5     32     216 | 15     20     16,5     22,5     142     187       20     25     20     25,5     159,5     210,5       25     32     23,5     28     172     228       32     40     27,5     32     197     261       40     50     24,5     32     216     280 | 15     20     16,5     22,5     142     187     75       20     25     20     25,5     159,5     210,5     75       25     32     23,5     28     172     228     75       32     40     27,5     32     197     261     101       40     50     24,5     32     216     280     101 | 15     20     16,5     22,5     142     187     75     21,5       20     25     20     25,5     159,5     210,5     75     21,5       25     32     23,5     28     172     228     75     21,5       32     40     27,5     32     197     261     101     32       40     50     24,5     32     216     280     101     32 | 152016,522,51421877521,512020252025,5159,5210,57521,5120253223,5281722287521,5120324027,53219726110132142405024,53221628010132142 | 152016,522,51421877521,51201320252025,5159,5210,57521,512013253223,5281722287521,512013324027,5321972611013214225405024,5322162801013214225 | 152016,522,51421877521,51201310120252025,5159,5210,57521,512013101253223,5281722287521,512013101324027,5321972611013214225139405024,5322162801013214225139 | 152016,522,51421877521,5120131011020252025,5159,5210,57521,51201310110253223,5281722287521,51201310110324027,532197261101321422513910405024,532216280101321422513910 |