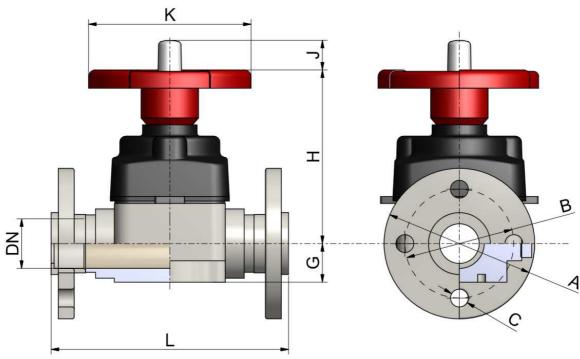

## **MANUAL DIN FLANGED** MANUALE FLANGIATA DIN

| Code         | DN | d  |     | G    | н   |    |     |     | В   | С  | PN | Weight<br>(g) |
|--------------|----|----|-----|------|-----|----|-----|-----|-----|----|----|---------------|
| MDHMVF0200.E | 15 | 20 | 131 | 21,5 | 120 | 13 | 101 | 95  | 65  | 14 | 10 | 840           |
| MDHMVF0250.E | 20 | 25 | 150 | 21,5 | 120 | 13 | 101 | 105 | 75  | 14 | 10 | 920           |
| MDHMVF0320.E | 25 | 32 | 161 | 21,5 | 120 | 13 | 101 | 115 | 85  | 14 | 10 | 980           |
| MDHMVF0400.E | 32 | 40 | 181 | 32   | 142 | 25 | 139 | 140 | 100 | 18 | 10 | 1760          |
| MDHMVF0500.E | 40 | 50 | 201 | 32   | 142 | 25 | 139 | 150 | 110 | 18 | 10 | 1850          |
| MDRMVF0630.E | 50 | 63 | 231 | 39   | 175 | 30 | 163 | 165 | 125 | 18 | 10 | 3090          |