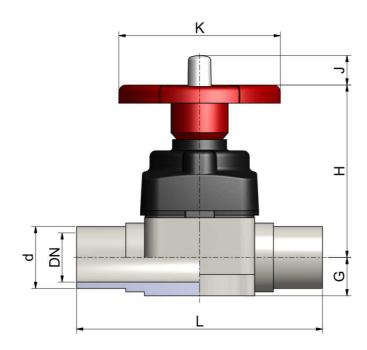

## **MANUAL WITH METRIC SPIGOTS** MANUALE CON MANICOTTI METRICI MASCHIO

| Code         | DN | d  |     | G    | н   |    |     | PN | Weight<br>(g) |
|--------------|----|----|-----|------|-----|----|-----|----|---------------|
| MDHMVS0200.E | 15 | 20 | 124 | 21,5 | 120 | 13 | 101 | 10 | 680           |
| MDHMVS0250.E | 20 | 25 | 144 | 21,5 | 120 | 13 | 101 | 10 | 700           |
| MDHMVS0320.E | 25 | 32 | 154 | 21,5 | 120 | 13 | 101 | 10 | 710           |
| MDHMVS0400.E | 32 | 40 | 174 | 32   | 142 | 25 | 139 | 10 | 1320          |
| MDHMVS0500.E | 40 | 50 | 194 | 32   | 142 | 25 | 139 | 10 | 1340          |
| MDRMVS0630.E | 50 | 63 | 224 | 39   | 175 | 30 | 163 | 10 | 2400          |