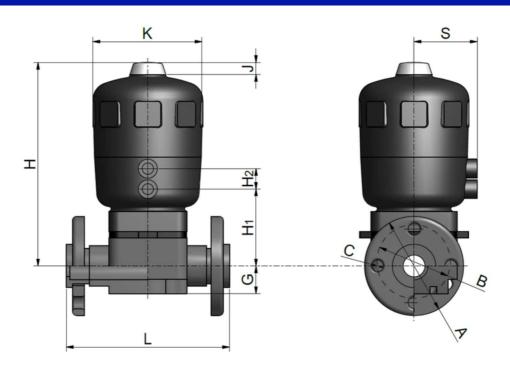

## PNEUMATIC SPRING RETURN FAIL TO OPEN EN/ISO/DIN FLANGED PNEUMATICA SEMPLICE EFFETTO NORMALMENTE APERTA FLANGIATA EN/ISO/DIN

Rev. Jul 2019

| Code          | DN | d  |     | Н   | H1 | H2 | G    |    | К   |    | А   | В   | С  | PN | Weight<br>(g) |
|---------------|----|----|-----|-----|----|----|------|----|-----|----|-----|-----|----|----|---------------|
| MDRMPF020SA.E | 15 | 20 | 131 | 174 | 64 | 24 | 21,5 | 11 | 101 | 60 | 95  | 65  | 14 | 10 | 1920          |
| MDRMPF020SA.E | 20 | 25 | 151 | 174 | 64 | 24 | 21,5 | 11 | 101 | 60 | 105 | 75  | 14 | 10 | 2040          |
| MDRMPF032SA.E | 25 | 32 | 162 | 174 | 64 | 24 | 21,5 | 11 | 101 | 60 | 115 | 85  | 14 | 10 | 2120          |
| MDRMPF040SA.E | 32 | 40 | 181 | 236 | 89 | 24 | 32   | 14 | 127 | 73 | 140 | 100 | 18 | 10 | 4200          |
| MDRMPF050SA.E | 40 | 50 | 201 | 236 | 89 | 24 | 32   | 14 | 127 | 73 | 150 | 110 | 18 | 10 | 4300          |
| MDRMPF063SA.E | 50 | 63 | 232 | 245 | 98 | 24 | 39   | 14 | 127 | 73 | 165 | 125 | 18 | 10 | 6400          |