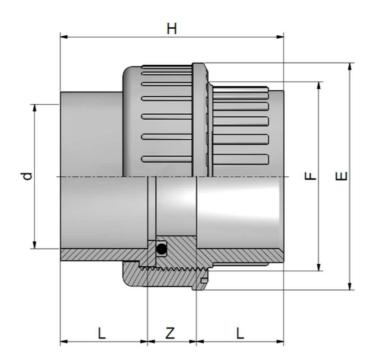

## **UNION F-F BOCCHETTONE F-F**

• Seals: EPDM or FKM / Guarnizioni: EPDM o FKM

| Code EPDM  | Code FKM   | d     |    | Z  | н   |     |       | PN | Weight<br>(g) |
|------------|------------|-------|----|----|-----|-----|-------|----|---------------|
| RAABOA0200 | RAABOA020V | 1/2"  | 16 | 13 | 45  | 43  | 1"    | 15 | 41            |
| RAABOA0250 | RAABOA025V | 3/4"  | 19 | 13 | 51  | 54  | 1"1/4 | 15 | 67            |
| RAABOA0320 | RAABOA032V | 1"    | 22 | 13 | 57  | 61  | 1"1/2 | 15 | 90            |
| RAABOA0400 | RAABOA040V | 1"1/4 | 27 | 14 | 68  | 75  | 2"    | 15 | 150           |
| RAABOA0500 | RAABOA050V | 1"1/2 | 31 | 18 | 80  | 81  | 2"1/4 | 15 | 215           |
| RAABOA0630 | RAABOA063V | 2"    | 38 | 22 | 98  | 99  | 2"3/4 | 15 | 380           |
| RAABOA0750 | RAABOA075V | 2"1/2 | 44 | 22 | 110 | 120 | 3"1/2 | 15 | 575           |
| RAABOA0900 | RAABOA090V | 3"    | 51 | 23 | 125 | 134 | 4"    | 15 | 781           |
| RAABOA1100 | RAABOA110V | 4"    | 61 | 23 | 145 | 163 | 5"    | 15 | 1151          |