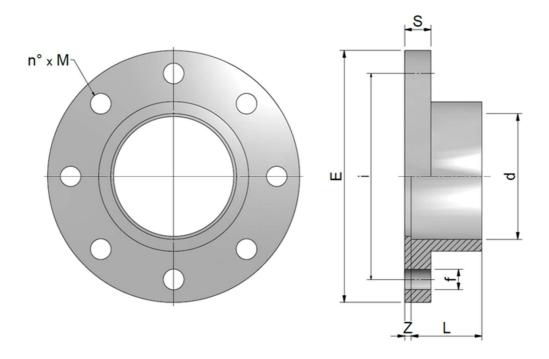

## FIXED FLANGE BS 10 TABLE D/E FLANGIA FISSA BS 10 TABLE D/E

Rev. Jul 2020

| Code       | d     | DN  |    | Z   |    |     |     |    | n° x M  | PN | Weight<br>(g) |
|------------|-------|-----|----|-----|----|-----|-----|----|---------|----|---------------|
| RAAFFA0400 | 1"1/4 | 32  | 26 | 4,5 | 15 | 142 | 88  | 18 | 4 x M16 | 15 | 176           |
| RAAFFA0500 | 1"1/2 | 40  | 31 | 4,5 | 16 | 152 | 98  | 18 | 4 x M16 | 15 | 224           |
| RAAFFA0630 | 2"    | 50  | 38 | 4,5 | 20 | 165 | 125 | 18 | 4 x M16 | 15 | 304           |
| RAAFFA0750 | 2"1/2 | 65  | 44 | 6   | 19 | 185 | 145 | 18 | 4 x M16 | 15 | 404           |
| RAAFFA0900 | 3"    | 80  | 51 | 7   | 22 | 200 | 160 | 18 | 8 x M16 | 15 | 548           |
| RAAFFA1100 | 4"    | 100 | 61 | 8   | 23 | 220 | 180 | 18 | 8 x M16 | 15 | 650           |