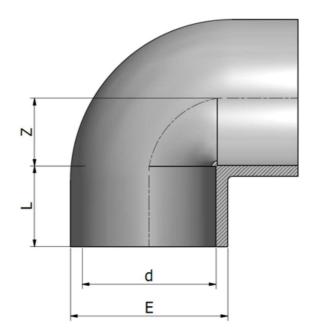

## ABS Solvent welded BS fittings

ABS Raccordi per incollaggio BS

ELBOW 90° GOMITO 90°

Rev. Aug 2019

| Code       | d     |     | z   |     | PN  | Weight<br>(g) |   |
|------------|-------|-----|-----|-----|-----|---------------|---|
| RAAGOA0200 | 1/2"  | 17  | 11  | 27  | 15  | 13            |   |
| RAAGOA0250 | 3/4"  | 20  | 14  | 33  | 15  | 20            |   |
| RAAGOA0320 | 1"    | 23  | 17  | 41  | 15  | 34            | 1 |
| RAAGOA0400 | 1"1/4 | 27  | 23  | 51  | 15  | 53            |   |
| RAAGOA0500 | 1"1/2 | 32  | 28  | 61  | 15  | 114           | 1 |
| RAAGOA0630 | 2"    | 38  | 34  | 75  | 15  | 207           | 1 |
| RAAGOA0750 | 2"1/2 | 44  | 40  | 89  | 15  | 301           |   |
| RAAGOA0900 | 3"    | 52  | 48  | 106 | 15  | 508           | 1 |
| RAAGOA1100 | 4"    | 63  | 58  | 133 | 15  | 939           |   |
| RAAGOA1400 | 5"    | 76  | 72  | 164 | 15  | 1543          |   |
| RAAGOA1600 | 6"    | 90  | 81  | 198 | 15  | 2960          | 1 |
| RAAGOA2250 | 8"    | 119 | 115 | 258 | 15* | 8765          |   |