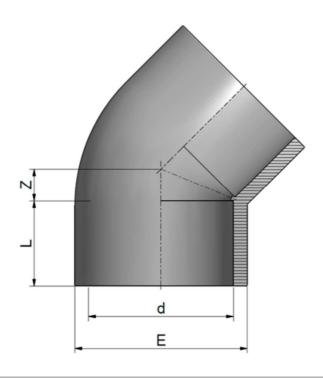

## **ABS Solvent welded BS fittings** ABS Raccordi per incollaggio BS

ELBOW 45° **GOMITO 45°** 

| Code       | d     |     | Z  |     | PN | Weight<br>(g) |   |
|------------|-------|-----|----|-----|----|---------------|---|
| RAAGYA0200 | 1/2"  | 17  | 5  | 27  | 15 | 12            |   |
| RAAGYA0250 | 3/4"  | 20  | 6  | 33  | 15 | 16            |   |
| RAAGYA0320 | 1"    | 23  | 8  | 41  | 15 | 31            | 1 |
| RAAGYA0400 | 1"1/4 | 27  | 10 | 50  | 15 | 47            |   |
| RAAGYA0500 | 1"1/2 | 32  | 12 | 61  | 15 | 97            | 1 |
| RAAGYA0630 | 2"    | 38  | 15 | 75  | 15 | 176           | 1 |
| RAAGYA0750 | 2"1/2 | 44  | 18 | 89  | 15 | 231           |   |
| RAAGYA0900 | 3"    | 52  | 21 | 106 | 15 | 390           |   |
| RAAGYA1100 | 4"    | 63  | 25 | 133 | 15 | 630           |   |
| RAAGYA1600 | 6"    | 90  | 36 | 198 | 15 | 2473          |   |
| RAAGYA2250 | 8"    | 119 | 49 | 258 | 9  | 4600          |   |