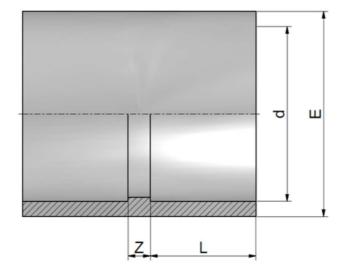

## ABS Solvent welded BS fittings ABS Raccordi per incollaggio BS

SOCKET <u>Manicotto</u>

Rev. Oct 2019

| Code       | d     |     | Z  |     | PN  | Weight<br>(g) |   |
|------------|-------|-----|----|-----|-----|---------------|---|
| RAAMAA0200 | 1/2"  | 17  | 3  | 27  | 15  | 8             |   |
| RAAMAA0250 | 3/4"  | 20  | 3  | 33  | 15  | 13            |   |
| RAAMAA0320 | 1"    | 23  | 3  | 41  | 15  | 23            | 1 |
| RAAMAA0400 | 1"1/4 | 27  | 3  | 50  | 15  | 39            |   |
| RAAMAA0500 | 1"1/2 | 32  | 3  | 61  | 15  | 76            |   |
| RAAMAA0630 | 2"    | 38  | 3  | 76  | 15  | 132           | 1 |
| RAAMAA0750 | 2"1/2 | 44  | 3  | 90  | 15  | 164           |   |
| RAAMAA0900 | 3"    | 51  | 5  | 110 | 15  | 283           |   |
| RAAMAA1100 | 4"    | 63  | 6  | 133 | 15  | 505           |   |
| RAAMAA1400 | 5"    | 76  | 8  | 161 | 15  | 833           |   |
| RAAMAA1600 | 6"    | 90  | 8  | 198 | 15  | 1293          |   |
| RAAMAA2250 | 8"    | 119 | 11 | 258 | 15* | 3160          |   |