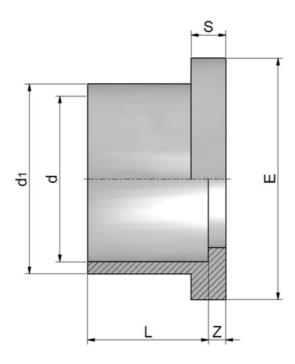

## **SERRATED FACE STUB FLANGE** COLLARE RIGATO PER FLANGE

| Code       | d     | d1  |     | Z |     |    | PN | Weight<br>(g) |
|------------|-------|-----|-----|---|-----|----|----|---------------|
| RAAQRA0320 | 1"    | 41  | 22  | 4 | 50  | 7  | 15 | 25            |
| RAAQRA0500 | 1"1/2 | 61  | 32  | 4 | 73  | 9  | 15 | 50            |
| RAAQRA0630 | 2"    | 76  | 38  | 4 | 90  | 10 | 15 | 91            |
| RAAQRA0750 | 2"1/2 | 90  | 44  | 5 | 106 | 10 | 15 | 118           |
| RAAQRA0900 | 3"    | 108 | 52  | 4 | 125 | 11 | 15 | 208           |
| RAAQRA1100 | 4"    | 131 | 62  | 5 | 149 | 12 | 15 | 330           |
| RAAQRA1400 | 5"    | 165 | 77  | 8 | 189 | 13 | 15 | 563           |
| RAAQRA1600 | 6"    | 188 | 87  | 7 | 214 | 13 | 15 | 816           |
| RAAQRA2250 | 8"    | 248 | 119 | 9 | 273 | 20 | 9  | 1580          |