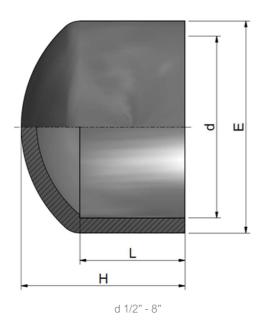

Rev Oct 2020

d 3/8", CH = 24 mm

| Code       | d     | L   | Z   | E   | Н   | PN | Weight<br>(g) |
|------------|-------|-----|-----|-----|-----|----|---------------|
| RARCAA0160 | 3/8"  | 15  | 26  | 23  | 22  | 15 | 7             |
| RARCAA0200 | 1/2"  | 17  | 30  | 27  | 30  | 15 | 11            |
| RARCAA0250 | 3/4"  | 20  | 34  | 33  | 34  | 15 | 18            |
| RARCAA0320 | 1"    | 23  | 38  | 42  | 38  | 15 | 30            |
| RARCAA0400 | 1"1/4 | 27  | 43  | 50  | 43  | 15 | 54            |
| RARCAA0500 | 1"1/2 | 32  | 48  | 61  | 49  | 15 | 72            |
| RARCAA0630 | 2"    | 38  | 56  | 75  | 56  | 15 | 132           |
| RARCAA0750 | 2"1/2 | 44  | 67  | 89  | 67  | 15 | 178           |
| RARCAA0900 | 3"    | 51  | 78  | 106 | 81  | 15 | 304           |
| RARCAA1100 | 4"    | 63  | 81  | 133 | 97  | 15 | 603           |
| RARCAA1400 | 5"    | 76  | 114 | 162 | 107 | 15 | 920           |
| RARCAA1600 | 6"    | 90  | 127 | 198 | 127 | 15 | 1470          |
| RARCAA2250 | 8"    | 119 | 165 | 255 | 166 | 9  | 2977          |