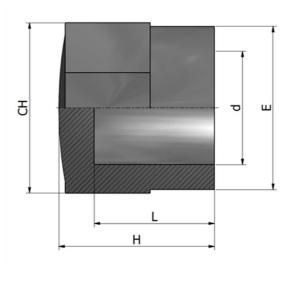

Rev Oct 2020

d 3/8", CH = 24 mm

| Code       | d     | L   | Z   | E   | Н   | PN | Weight<br>(g) |
|------------|-------|-----|-----|-----|-----|----|---------------|
| RARCAA0160 | 3/8"  | 15  | 26  | 23  | 22  | 15 | 7             |
| RARCAA0200 | 1/2"  | 17  | 30  | 27  | 30  | 15 | 11            |
| RARCAA0250 | 3/4"  | 20  | 34  | 33  | 34  | 15 | 18            |
| RARCAA0320 | 1"    | 23  | 38  | 42  | 38  | 15 | 30            |
| RARCAA0400 | 1"1/4 | 27  | 43  | 50  | 43  | 15 | 54            |
| RARCAA0500 | 1"1/2 | 32  | 48  | 61  | 49  | 15 | 72            |
| RARCAA0630 | 2"    | 38  | 56  | 75  | 56  | 15 | 132           |
| RARCAA0750 | 2"1/2 | 44  | 67  | 89  | 67  | 15 | 178           |
| RARCAA0900 | 3"    | 51  | 78  | 106 | 81  | 15 | 304           |
| RARCAA1100 | 4"    | 63  | 81  | 133 | 97  | 15 | 603           |
| RARCAA1400 | 5"    | 76  | 114 | 162 | 107 | 15 | 920           |
| RARCAA1600 | 6"    | 90  | 127 | 198 | 127 | 15 | 1470          |
| RARCAA2250 | 8"    | 119 | 165 | 255 | 166 | 9  | 2977          |