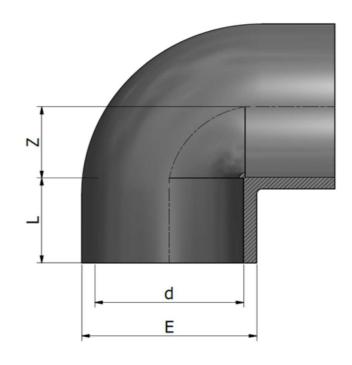

## **PVC-U Solvent welded BS fittings** PVC-U Raccordi per incollaggio BS

ELBOW 90° GOMITO 90°

| Code       | d     | L   | Z   | E   | PN  | Weight<br>(g) |   |
|------------|-------|-----|-----|-----|-----|---------------|---|
| RARGOA0160 | 3/8"  | 15  | 9   | 23  | 15  | 13            |   |
| RARGOA0200 | 1/2"  | 17  | 11  | 27  | 15  | 17            |   |
| RARGOA0250 | 3/4"  | 20  | 14  | 33  | 15  | 25            |   |
| RARGOA0320 | 1"    | 23  | 17  | 41  | 15  | 45            | 1 |
| RARGOA0400 | 1"1/4 | 27  | 23  | 51  | 15  | 70            |   |
| RARGOA0500 | 1"1/2 | 32  | 28  | 61  | 15  | 151           | 1 |
| RARGOA0630 | 2"    | 38  | 34  | 75  | 15  | 273           | 1 |
| RARGOA0750 | 2"1/2 | 44  | 40  | 89  | 15  | 384           |   |
| RARGOA0900 | 3"    | 52  | 48  | 106 | 15  | 670           | 1 |
| RARGOA1100 | 4"    | 63  | 58  | 133 | 15  | 1238          | 1 |
| RARGOA1400 | 5"    | 76  | 72  | 164 | 15  | 2097          |   |
| RARGOA1600 | 6"    | 90  | 81  | 198 | 15  | 4261          | 1 |
| RARGOA2250 | 8"    | 119 | 115 | 258 | 15* | 8765          |   |