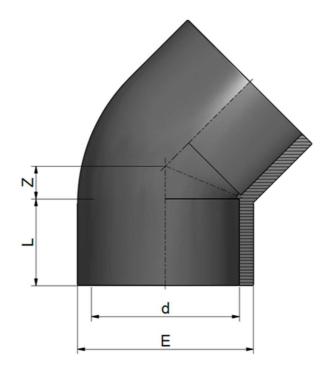

## PVC-U Solvent welded BS fittings PVC-U Raccordi per incollaggio BS

ELBOW 45° GOMITO 45°

Rev. Oct 2020

| Code       | d     |     | z  |     | PN  | Weight<br>(g) |   |
|------------|-------|-----|----|-----|-----|---------------|---|
| RARGYA0160 | 3/8"  | 15  | 5  | 23  | 15  | 10            |   |
| RARGYA0200 | 1/2"  | 17  | 5  | 27  | 15  | 17            |   |
| RARGYA0250 | 3/4"  | 20  | 6  | 33  | 15  | 25            |   |
| RARGYA0320 | 1"    | 23  | 8  | 41  | 15  | 37            | 1 |
| RARGYA0400 | 1"1/4 | 27  | 10 | 50  | 15  | 65            |   |
| RARGYA0500 | 1"1/2 | 32  | 12 | 61  | 15  | 126           | 1 |
| RARGYA0630 | 2"    | 38  | 15 | 75  | 15  | 225           | 1 |
| RARGYA0750 | 2"1/2 | 44  | 19 | 89  | 15  | 302           |   |
| RARGYA0900 | 3"    | 52  | 21 | 106 | 15  | 488           | 1 |
| RARGYA1100 | 4"    | 63  | 25 | 133 | 15  | 838           | 1 |
| RARGYA1400 | 5"    | 76  | 32 | 164 | 15  | 1650          |   |
| RARGYA1600 | 6"    | 90  | 36 | 198 | 15  | 3096          | 1 |
| RARGYA2250 | 8"    | 119 | 49 | 258 | 15* | 6740          |   |