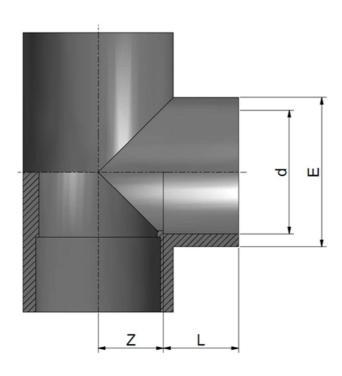

## **PVC-U Solvent welded BS fittings** PVC-U Raccordi per incollaggio BS

TEE 90° TI 90°

| Code       | d     | L   | Z   | E   | PN  | Weight<br>(g) |   |
|------------|-------|-----|-----|-----|-----|---------------|---|
| RARTIA0160 | 3/8"  | 15  | 9   | 24  | 15  | 15            |   |
| RARTIA0200 | 1/2"  | 17  | 11  | 28  | 15  | 25            |   |
| RARTIA0250 | 3/4"  | 20  | 14  | 34  | 15  | 44            |   |
| RARTIA0320 | 1"    | 23  | 17  | 42  | 15  | 75            | 1 |
| RARTIA0400 | 1"1/4 | 27  | 21  | 51  | 15  | 120           |   |
| RARTIA0500 | 1"1/2 | 32  | 26  | 61  | 15  | 172           | 1 |
| RARTIA0630 | 2"    | 38  | 33  | 75  | 15  | 363           |   |
| RARTIA0750 | 2"1/2 | 44  | 39  | 89  | 15  | 495           |   |
| RARTIA0900 | 3"    | 51  | 47  | 106 | 15  | 790           | 1 |
| RARTIA1100 | 4"    | 63  | 57  | 133 | 15  | 1330          | 1 |
| RARTIA1400 | 5"    | 76  | 71  | 163 | 15  | 2550          |   |
| RARTIA1600 | 6"    | 90  | 81  | 198 | 15  | 4100          | 1 |
| RARTIA2250 | 8"    | 119 | 114 | 258 | 15* | 9700          |   |