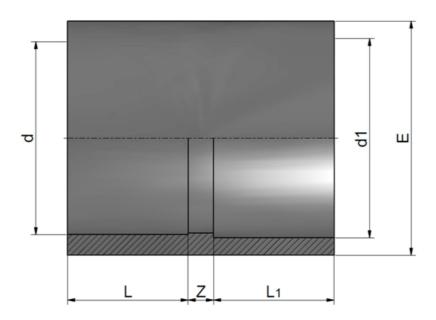

## PVC-U Adaptor fittings, BS - metric PVC-U Raccordi di passaggio, BS - metrico

SOCKET

MANICOTTO

Rev. Jul 2019

| Code       | d     | d1  |    | L1 | Z  |     | PN | Weight<br>(g) |
|------------|-------|-----|----|----|----|-----|----|---------------|
| RBRMAB020B | 1/2"  | 20  | 17 | 16 | 4  | 26  | 16 | 15            |
| RBRMAB025C | 3/4"  | 25  | 20 | 19 | 4  | 33  | 16 | 23            |
| RBRMAB032D | 1"    | 32  | 23 | 22 | 4  | 41  | 16 | 36            |
| RBRMAB040E | 1"1/4 | 40  | 27 | 26 | 4  | 51  | 16 | 60            |
| RBRMAB050F | 1"1/2 | 50  | 32 | 31 | 4  | 60  | 16 | 85            |
| RBRMAB063G | 2"    | 63  | 38 | 38 | 3  | 74  | 16 | 145           |
| RBRMAB090I | 3"    | 90  | 51 | 50 | 6  | 105 | 16 | 348           |
| RBRMAB110L | 4"    | 110 | 63 | 61 | 8  | 128 | 16 | 605           |
| RBRMAB1600 | 6"    | 160 | 90 | 86 | 12 | 182 | 16 | 1400          |