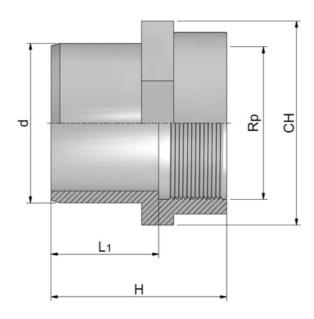

Rev. Aug 2019

| Code       | d     | Rp    | L1 | L2   | Н  | СН | PN | Weight (g) |
|------------|-------|-------|----|------|----|----|----|------------|
| RCAAFC020B | 1/2"  | 1/2"  | 17 | 15   | 40 | 30 | 15 | 19         |
| RCAAFC025C | 3/4"  | 3/4"  | 20 | 16,3 | 45 | 36 | 15 | 27         |
| RCAAFC032D | 1"    | 1"    | 23 | 19,1 | 51 | 46 | 15 | 43         |
| RCAAFC040E | 1"1/4 | 1"1/4 | 27 | 21,4 | 58 | 55 | 15 | 68         |
| RCAAFC050F | 1"1/2 | 1"1/2 | 32 | 21,4 | 64 | 65 | 15 | 73         |
| RCAAFC063G | 2"    | 2"    | 39 | 26   | 75 | 75 | 15 | 115        |
| RCAAFC075H | 2"1/2 | 2"1/2 | 44 | 30,2 | 88 | 90 | 15 | 225        |