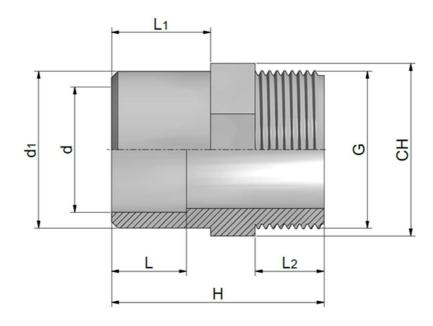

## ABS Raccordi di passaggio, BS - BSPP

MALE ADAPTOR
ADATTATORE MASCHIO

Rev. Jul 2020

| Code       | d     | d1    | G     |    | L1 | L2   | н   | СН  | PN | Weight<br>(g) |
|------------|-------|-------|-------|----|----|------|-----|-----|----|---------------|
| RCAAMC020B | 1/2"  | 3/4"  | 1/2"  | 17 | 20 | 15   | 46  | 30  | 15 | 10            |
| RCAAMC025C | 3/4"  | 1"    | 3/4"  | 20 | 23 | 16,3 | 50  | 36  | 15 | 22            |
| RCAAMC032D | 1"    | 1"1/4 | 1"    | 23 | 27 | 19,1 | 57  | 46  | 15 | 37            |
| RCAAMC040E | 1"1/4 | 1"1/2 | 1"1/4 | 27 | 32 | 21,4 | 67  | 55  | 15 | 60            |
| RCAAMC050F | 1"1/2 | 2"    | 1"1/2 | 32 | 39 | 21,4 | 74  | 65  | 15 | 104           |
| RCAAMC063G | 2"    | 2"1/2 | 2"    | 39 | 44 | 25,7 | 84  | 80  | 15 | 161           |
| RCAAMC075H | 2"1/2 | 3"    | 2"1/2 | 44 | 52 | 30,2 | 99  | 95  | 15 | 270           |
| RCAAMC090I | 3"    | 4"    | 3"    | 52 | 63 | 33,3 | 113 | 115 | 15 | 369           |
| RCAAMC110L | 4"    | 5"    | 4"    | 63 | 66 | 39,3 | 120 | 140 | 15 | 516           |

Thread according to ISO 228-1 / Filettatura secondo ISO 228-1

NSF and WRAS certifications: only for valves with EPDM seals. Certifications and approvals are related to items declared on Official Listing or certificates. / Certificazioni NSF e WRAS: valide solo per le valvole con guarnizioni EPDM. Le certificazioni si riferiscono ai prodotti dichiarati nelle Official Listing o sui certificati stessi.