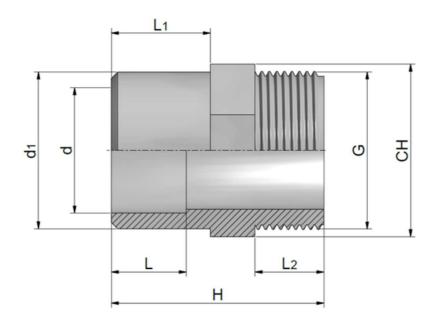

## **ABS Adaptor fittings, BS - BSPP**

## ABS Raccordi di passaggio, BS - BSPP

**MALE ADAPTOR ADATTATORE MASCHIO** 

| Code       | d     | d1    | G     |    | L1 | L2   | н   | СН  | PN | Weight<br>(g) |
|------------|-------|-------|-------|----|----|------|-----|-----|----|---------------|
| RCAAMC020B | 1/2"  | 3/4"  | 1/2"  | 17 | 20 | 15   | 46  | 30  | 15 | 10            |
| RCAAMC025C | 3/4"  | 1"    | 3/4"  | 20 | 23 | 16,3 | 50  | 36  | 15 | 22            |
| RCAAMC032D | 1"    | 1"1/4 | 1"    | 23 | 27 | 19,1 | 57  | 46  | 15 | 37            |
| RCAAMC040E | 1"1/4 | 1"1/2 | 1"1/4 | 27 | 32 | 21,4 | 67  | 55  | 15 | 60            |
| RCAAMC050F | 1"1/2 | 2"    | 1"1/2 | 32 | 39 | 21,4 | 74  | 65  | 15 | 104           |
| RCAAMC063G | 2"    | 2"1/2 | 2"    | 39 | 44 | 25,7 | 84  | 80  | 15 | 161           |
| RCAAMC075H | 2"1/2 | 3"    | 2"1/2 | 44 | 52 | 30,2 | 99  | 95  | 15 | 270           |
| RCAAMC090I | 3"    | 4"    | 3"    | 52 | 63 | 33,3 | 113 | 115 | 15 | 369           |
| RCAAMC110L | 4"    | 5"    | 4"    | 63 | 66 | 39,3 | 120 | 130 | 15 | 516           |