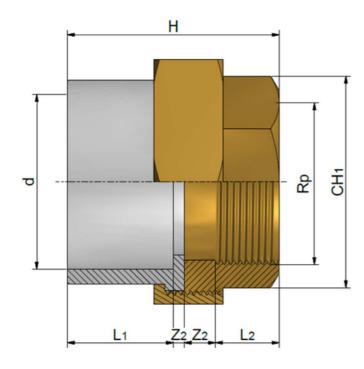

## **ABS Adaptor fittings, BS - BSPP**

ABS Raccordi di passaggio, BS - BSPP

UNION WITH BRASS FEMALE BUSH BOCCHETTONE CON PEZZO FISSO OTTONE FEMMINA

• Seal: EPDM or FKM / Guarnizione: EPDM o FKM

Rev. Apr 2019

| Code       | d     | Rp    | L1 | L2 | Z1 | Z2 | н   | CH1 | CH2 | PN | Weight<br>(g) |
|------------|-------|-------|----|----|----|----|-----|-----|-----|----|---------------|
| RCABBC020B | 1/2"  | 1/2"  | 16 | 12 | 3  | 9  | 40  | 26  | 44  | 15 | 172           |
| RCABBC025C | 3/4"  | 3/4"  | 19 | 13 | 3  | 9  | 44  | 32  | 46  | 15 | 210           |
| RCABBC032D | 1"    | 1"    | 22 | 16 | 3  | 10 | 51  | 38  | 55  | 15 | 280           |
| RCABBC040E | 1"1/4 | 1"1/4 | 27 | 18 | 3  | 11 | 59  | 47  | 65  | 15 | 400           |
| RCABBC050F | 1"1/2 | 1"1/2 | 31 | 18 | 4  | 11 | 64  | 54  | 72  | 15 | 494           |
| RCABBC063G | 2"    | 2"    | 38 | 22 | 4  | 12 | 76  | 66  | 88  | 15 | 832           |
| RCABBC075H | 2"1/2 | 2"1/2 | 44 | 24 | 4  | 12 | 84  | 82  | 108 | 15 | 1340          |
| RCABBC0901 | 3"    | 3"    | 51 | 31 | 5  | 13 | 100 | 95  | 121 | 15 | 1650          |