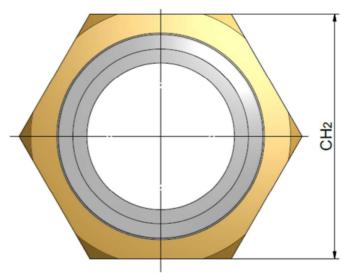

| Code       | d     | Rp    | L1 | L2 | Z1 | Z2 | н   | CH1 | CH2 | PN | Weight<br>(g) |
|------------|-------|-------|----|----|----|----|-----|-----|-----|----|---------------|
| RCABBC020B | 1/2"  | 1/2"  | 16 | 12 | 3  | 9  | 40  | 26  | 44  | 15 | 172           |
| RCABBC025C | 3/4"  | 3/4"  | 19 | 13 | 3  | 9  | 44  | 32  | 46  | 15 | 210           |
| RCABBC032D | 1"    | 1"    | 22 | 16 | 3  | 10 | 51  | 38  | 55  | 15 | 280           |
| RCABBC040E | 1"1/4 | 1"1/4 | 27 | 18 | 3  | 11 | 59  | 47  | 65  | 15 | 400           |
| RCABBC050F | 1"1/2 | 1"1/2 | 31 | 18 | 4  | 11 | 64  | 54  | 72  | 15 | 494           |
| RCABBC063G | 2"    | 2"    | 38 | 22 | 4  | 12 | 76  | 66  | 88  | 15 | 832           |
| RCABBC075H | 2"1/2 | 2"1/2 | 44 | 24 | 4  | 12 | 84  | 82  | 108 | 15 | 1340          |
| RCABBC0901 | 3"    | 3"    | 51 | 31 | 5  | 13 | 100 | 95  | 121 | 15 | 1650          |