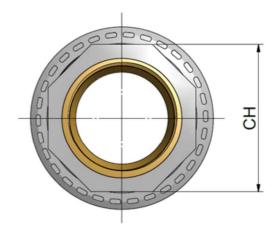

## ABS Adaptor fittings, BS - BSPP

ABS Raccordi di passaggio, BS - BSPP

UNION WITH BRASS FEMALE BUSH BOCCHETTONE CON PEZZO FISSO OTTONE FEMMINA

• Seal: EPDM or FKM / Guarnizione: EPDM o FKM

Rev. Apr 2019

| Code         | d     | Rp    | L1 | L2 | н  |    |       | СН | ΡΝ | Weight<br>(g) |
|--------------|-------|-------|----|----|----|----|-------|----|----|---------------|
| RCABBD020B.N | 1/2"  | 1/2"  | 16 | 14 | 47 | 43 | 1"    | 30 | 15 | 78            |
| RCABBD025C.N | 3/4"  | 3/4"  | 19 | 16 | 52 | 54 | 1"1/4 | 36 | 15 | 111           |
| RCABBD032D.N | 1"    | 1"    | 22 | 19 | 58 | 61 | 1"1/2 | 46 | 15 | 173           |
| RCABBD040E.N | 1"1/4 | 1"1/4 | 27 | 23 | 65 | 75 | 2"    | 55 | 15 | 235           |
| RCABBD050F.N | 1"1/2 | 1"1/2 | 31 | 23 | 71 | 81 | 2"1/4 | 65 | 15 | 330           |
| RCABBD063G.N | 2"    | 2"    | 38 | 23 | 85 | 99 | 2"3/4 | 80 | 15 | 533           |