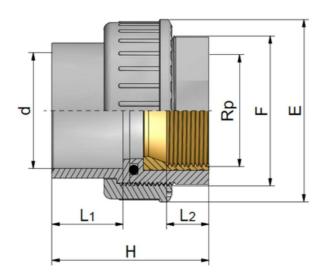

## ABS Adaptor fittings, BS - BSPP

ABS Raccordi di passaggio, BS - BSPP

UNION WITH BRASS FEMALE BUSH BOCCHETTONE CON PEZZO FISSO OTTONE FEMMINA

• Seal: EPDM or FKM / Guarnizione: EPDM o FKM

Rev. Apr 2019

| Code         | d     | Rp    | L1 | L2 | н  |    |       | СН | ΡΝ | Weight<br>(g) |
|--------------|-------|-------|----|----|----|----|-------|----|----|---------------|
| RCABBD020B.N | 1/2"  | 1/2"  | 16 | 14 | 47 | 43 | 1"    | 30 | 15 | 78            |
| RCABBD025C.N | 3/4"  | 3/4"  | 19 | 16 | 52 | 54 | 1"1/4 | 36 | 15 | 111           |
| RCABBD032D.N | 1"    | 1"    | 22 | 19 | 58 | 61 | 1"1/2 | 46 | 15 | 173           |
| RCABBD040E.N | 1"1/4 | 1"1/4 | 27 | 23 | 65 | 75 | 2"    | 55 | 15 | 235           |
| RCABBD050F.N | 1"1/2 | 1"1/2 | 31 | 23 | 71 | 81 | 2"1/4 | 65 | 15 | 330           |
| RCABBD063G.N | 2"    | 2"    | 38 | 23 | 85 | 99 | 2"3/4 | 80 | 15 | 533           |