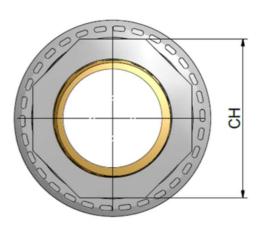

## UNION WITH MALE BRASS INSERT BOCCHETTONE CON INSERTO OTTONE MASCHIO

• Seal: EPDM or FKM / Guarnizione: EPDM o FKM

Rev. Aug 2019

| Code         | d     | G     | L1 | L2 | Н   | Е  | F     | СН | PN | Weight<br>(g) |
|--------------|-------|-------|----|----|-----|----|-------|----|----|---------------|
| RCABND020B.N | 1/2"  | 1/2"  | 17 | 13 | 61  | 43 | 1"    | 30 | 15 | 109           |
| RCABND025C.N | 3/4"  | 3/4"  | 19 | 14 | 68  | 54 | 1"1/4 | 36 | 15 | 163           |
| RCABND032D.N | 1"    | 1"    | 23 | 18 | 77  | 61 | 1"1/2 | 46 | 15 | 325           |
| RCABND040E.N | 1"1/4 | 1"1/4 | 27 | 21 | 87  | 75 | 2"    | 55 | 15 | 336           |
| RCABND050F.N | 1"1/2 | 1"1/2 | 37 | 21 | 95  | 81 | 2"1/4 | 65 | 15 | 465           |
| RCABND063G.N | 2"    | 2"    | 41 | 21 | 108 | 99 | 2"3/4 | 80 | 15 | 393           |