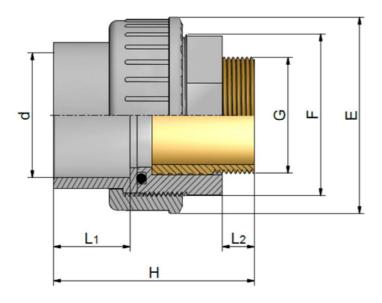

## UNION WITH MALE BRASS INSERT BOCCHETTONE CON INSERTO OTTONE MASCHIO

• Seal: EPDM or FKM / Guarnizione: EPDM o FKM

Rev. Aug 2019

| Code         | d     | G     | L1 | L2 | Н   | Е  | F     | СН | PN | Weight<br>(g) |
|--------------|-------|-------|----|----|-----|----|-------|----|----|---------------|
| RCABND020B.N | 1/2"  | 1/2"  | 17 | 13 | 61  | 43 | 1"    | 30 | 15 | 109           |
| RCABND025C.N | 3/4"  | 3/4"  | 19 | 14 | 68  | 54 | 1"1/4 | 36 | 15 | 163           |
| RCABND032D.N | 1"    | 1"    | 23 | 18 | 77  | 61 | 1"1/2 | 46 | 15 | 325           |
| RCABND040E.N | 1"1/4 | 1"1/4 | 27 | 21 | 87  | 75 | 2"    | 55 | 15 | 336           |
| RCABND050F.N | 1"1/2 | 1"1/2 | 37 | 21 | 95  | 81 | 2"1/4 | 65 | 15 | 465           |
| RCABND063G.N | 2"    | 2"    | 41 | 21 | 108 | 99 | 2"3/4 | 80 | 15 | 393           |