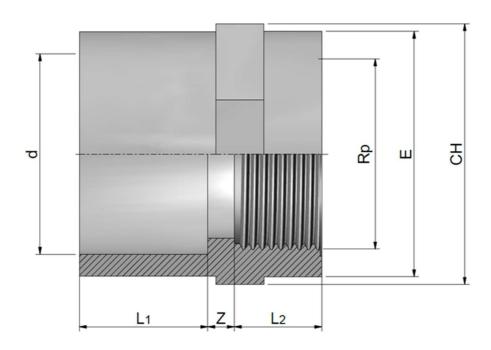

Rev. Jul 2020

| Code       | d     | Rp    | L1 | L2   | Z   |     | СН  | PN | Weight<br>(g) |
|------------|-------|-------|----|------|-----|-----|-----|----|---------------|
| RCAMAC020B | 1/2"  | 1/2"  | 17 | 15   | 4   | 28  | 30  | 15 | 10            |
| RCAMAC025C | 3/4"  | 3/4"  | 20 | 16,3 | 6   | 34  | 36  | 15 | 22            |
| RCAMAC032D | 1"    | 1"    | 23 | 19,1 | 6,6 | 42  | 46  | 15 | 37            |
| RCAMAC040E | 1"1/4 | 1"1/4 | 27 | 21,4 | 7   | 51  | 55  | 15 | 60            |
| RCAMAC050F | 1"1/2 | 1"1/2 | 32 | 21,4 | 7   | 61  | 65  | 15 | 104           |
| RCAMAC063G | 2"    | 2"    | 38 | 28   | 6   | 75  | 75  | 15 | 161           |
| RCAMAC075H | 2"1/2 | 2"1/2 | 44 | 30,2 | 8   | 89  | 90  | 15 | 215           |
| RCAMAC090I | 3"    | 3"    | 52 | 33,3 | 7   | 106 | 110 | 15 | 369           |
| RCAMAC110L | 4"    | 4"    | 63 | 39,3 | 5   | 134 | 130 | 15 | 516           |

Thread according to ISO 228-1 / Filettatura secondo ISO 228-1

NSF and WRAS certifications: only for valves with EPDM seals. Certifications and approvals are related to items declared on Official Listing or certificates. / Certificazioni NSF e WRAS: valide solo per le valvole con guarnizioni EPDM. Le certificazioni si riferiscono ai prodotti dichiarati nelle Official Listing o sui certificati stessi.