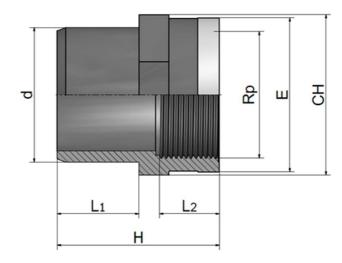

## FEMALE ADAPTOR WITH REINFORCING RING ADATTATORE FEMMINA CON ANELLO DI RINFORZO

• Stainless steel reinforcing ring / Anello di rinforzo in acciaio inox

Rev Jul 2020

| Code        | d     | Rp    | L1 | L2   | н  |    | СН | PN | Weight<br>(g) |
|-------------|-------|-------|----|------|----|----|----|----|---------------|
| RCRAFCR020B | 1/2"  | 1/2"  | 17 | 15   | 40 | 28 | 30 | 15 | 22            |
| RCRAFCR025C | 3/4"  | 3/4"  | 20 | 16,3 | 45 | 34 | 36 | 15 | 33            |
| RCRAFCR032D | 1"    | 1"    | 23 | 19,1 | 51 | 44 | 46 | 15 | 50            |
| RCRAFCR040E | 1"1/4 | 1"1/4 | 27 | 21,4 | 58 | 53 | 55 | 15 | 76            |
| RCRAFCR050F | 1"1/2 | 1"1/2 | 32 | 21,4 | 64 | 62 | 65 | 15 | 115           |
| RCRAFCR063G | 2"    | 2"    | 39 | 26   | 75 | 72 | 75 | 15 | 189           |

Thread according to ISO 228-1 / Filettatura secondo ISO 228-1

NSF and WRAS certifications: only for valves with EPDM seals. Certifications and approvals are related to items declared on Official Listing or certificates. / Certificazioni NSF e WRAS: valide solo per le valvole con guarnizioni EPDM. Le certificazioni si riferiscono ai prodotti dichiarati nelle Official Listing o sui certificati stessi.