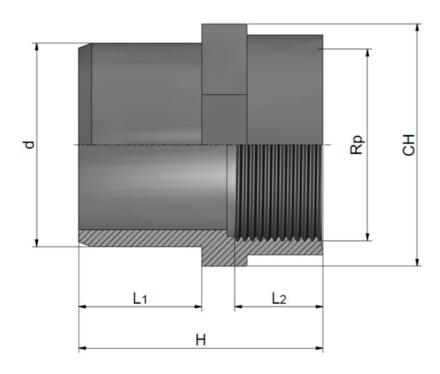

## PVC-U Raccordi di passaggio, BS - BSPP

**FEMALE ADAPTOR** ADATTATORE FEMMINA

Rev. Aug 2019

| Code       | d     | Rp    | L1 | L2   | Н  | СН | PN | Weight<br>(g) |
|------------|-------|-------|----|------|----|----|----|---------------|
| RCRAFC020B | 1/2"  | 1/2"  | 17 | 15   | 40 | 30 | 15 | 20            |
| RCRAFC025C | 3/4"  | 3/4"  | 20 | 16,3 | 45 | 36 | 15 | 25            |
| RCRAFC032D | 1"    | 1"    | 23 | 19,1 | 51 | 46 | 15 | 43            |
| RCRAFC040E | 1"1/4 | 1"1/4 | 27 | 21,4 | 58 | 55 | 15 | 65            |
| RCRAFC050F | 1"1/2 | 1"1/2 | 32 | 21,4 | 64 | 65 | 15 | 73            |
| RCRAFC063G | 2"    | 2"    | 39 | 26   | 75 | 75 | 15 | 135           |
| RCRAFC075H | 2"1/2 | 2"1/2 | 44 | 30,2 | 88 | 90 | 15 | 225           |

Thread according to ISO 228-1 / Filettatura secondo ISO 228-1

NSF and WRAS certifications: only for valves with EPDM seals. Certifications and approvals are related to items declared on Official Listing or certificates. / Certificazioni NSF e WRAS: valide solo per le valvole con guarnizioni EPDM. Le certificazioni si riferiscono ai prodotti dichiarati nelle Official Listing o sui certificati stessi.