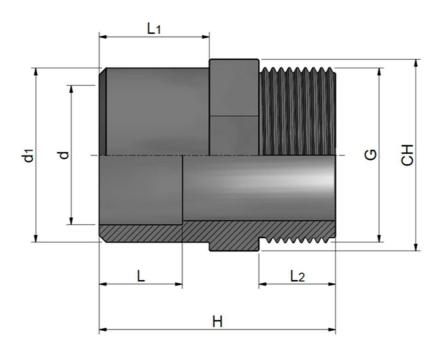

## MALE ADAPTOR ADATTATORE MASCHIO

Rev. Oct 2020

| Code       | d     | d1    | G     |    | L1 | L2   | н   | СН  | PN | Weight<br>(g) |
|------------|-------|-------|-------|----|----|------|-----|-----|----|---------------|
| RCRAMC020B | 1/2"  | 3/4"  | 1/2"  | 17 | 20 | 15   | 46  | 30  | 15 | 15            |
| RCRAMC025C | 3/4"  | 1"    | 3/4"  | 20 | 23 | 16,3 | 50  | 36  | 15 | 26            |
| RCRAMC032D | 1"    | 1"1/4 | 1"    | 23 | 27 | 19,1 | 57  | 46  | 15 | 40            |
| RCRAMC040E | 1"1/4 | 1"1/2 | 1"1/4 | 27 | 32 | 21,4 | 67  | 55  | 15 | 75            |
| RCRAMC050F | 1"1/2 | 2"    | 1"1/2 | 32 | 39 | 21,4 | 74  | 65  | 15 | 113           |
| RCRAMC063G | 2"    | 2"1/2 | 2"    | 39 | 44 | 25,7 | 84  | 80  | 15 | 150           |
| RCRAMC075H | 2"1/2 | 3"    | 2"1/2 | 44 | 52 | 30,2 | 99  | 95  | 15 | 270           |
| RCRAMC090I | 3"    | 4"    | 3"    | 52 | 63 | 33,3 | 113 | 115 | 15 | 475           |
| RCRAMC110L | 4"    | 5"    | 4"    | 63 | 66 | 39,3 | 120 | 140 | 15 | 500           |

Thread according to ISO 228-1 / Filettatura secondo ISO 228-1

NSF and WRAS certifications: only for valves with EPDM seals. Certifications and approvals are related to items declared on Official Listing or certificates. / Certificazioni NSF e WRAS: valide solo per le valvole con guarnizioni EPDM. Le certificazioni si riferiscono ai prodotti dichiarati nelle Official Listing o sui certificati stessi.