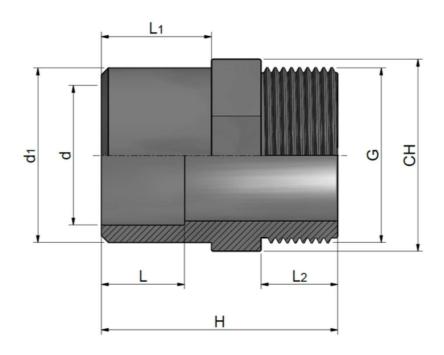

## PVC-U Adaptor fittings, BS - BSPP

## PVC-U Raccordi di passaggio, BS - BSPP

MALE ADAPTOR
ADATTATORE MASCHIO

Rev. Aug 2019

| Code       | d     | d1    | G     |    | L1 | L2   | Н   | СН  | PN | Weight<br>(g) |
|------------|-------|-------|-------|----|----|------|-----|-----|----|---------------|
| RCRAMC020B | 1/2"  | 3/4"  | 1/2"  | 17 | 20 | 15   | 46  | 30  | 15 | 15            |
| RCRAMC025C | 3/4"  | 1"    | 3/4"  | 20 | 23 | 16,3 | 50  | 36  | 15 | 26            |
| RCRAMC032D | 1"    | 1"1/4 | 1"    | 23 | 27 | 19,1 | 57  | 46  | 15 | 40            |
| RCRAMC040E | 1"1/4 | 1"1/2 | 1"1/4 | 27 | 32 | 21,4 | 67  | 55  | 15 | 75            |
| RCRAMC050F | 1"1/2 | 2"    | 1"1/2 | 32 | 39 | 21,4 | 74  | 65  | 15 | 113           |
| RCRAMC063G | 2"    | 2"1/2 | 2"    | 39 | 44 | 25,7 | 84  | 80  | 15 | 150           |
| RCRAMC075H | 2"1/2 | 3"    | 2"1/2 | 44 | 52 | 30,2 | 99  | 95  | 15 | 270           |
| RCRAMC090I | 3"    | 4"    | 3"    | 52 | 63 | 33,3 | 113 | 115 | 15 | 475           |
| RCRAMC110L | 4"    | 5"    | 4"    | 63 | 66 | 39,3 | 120 | 130 | 15 | 500           |

Thread according to ISO 228-1 / Filettatura secondo ISO 228-1

NSF and WRAS certifications: only for valves with EPDM seals. Certifications and approvals are related to items declared on Official Listing or certificates. / Certificazioni NSF e WRAS: valide solo per le valvole con guarnizioni EPDM. Le certificazioni si riferiscono ai prodotti dichiarati nelle Official Listing o sui certificati stessi.