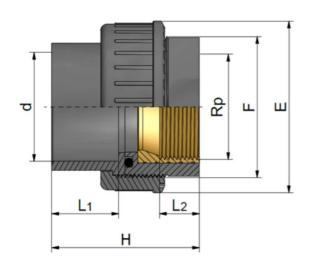

## UNION WITH FEMALE BRASS INSERT BOCCHETTONE CON INSERTO OTTONE FEMMINA

• Seal: EPDM or FKM / Guarnizione: EPDM o FKM

Rev. Aug 2019

| Code         | d     | Rp    | L1 | L2 | Н  | Е  | F     | СН | PN | Weight<br>(g) |
|--------------|-------|-------|----|----|----|----|-------|----|----|---------------|
| RCRBBD020B.N | 1/2"  | 1/2"  | 16 | 14 | 47 | 43 | 1"    | 30 | 15 | 78            |
| RCRBBD025C.N | 3/4"  | 3/4"  | 19 | 16 | 52 | 54 | 1"1/4 | 36 | 15 | 111           |
| RCRBBD032D.N | 1"    | 1"    | 22 | 19 | 58 | 60 | 1"1/2 | 46 | 15 | 173           |
| RCRBBD040E.N | 1"1/4 | 1"1/4 | 27 | 23 | 65 | 75 | 2"    | 55 | 15 | 235           |
| RCRBBD050F.N | 1"1/2 | 1"1/2 | 31 | 23 | 71 | 81 | 2"1/4 | 65 | 15 | 330           |
| RCRBBD063G.N | 2"    | 2"    | 38 | 23 | 85 | 99 | 2"3/4 | 80 | 15 | 533           |