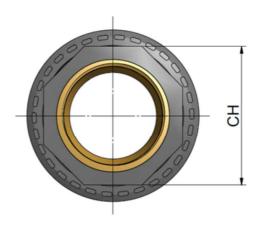

## UNION WITH FEMALE BRASS INSERT BOCCHETTONE CON INSERTO OTTONE FEMMINA

• Seal: EPDM or FKM / Guarnizione: EPDM o FKM

Rev. Aug 2019

| Code         | d     | Rp    | L1 | L2 | Н  | Е  | F     | СН | PN | Weight<br>(g) |
|--------------|-------|-------|----|----|----|----|-------|----|----|---------------|
| RCRBBD020B.N | 1/2"  | 1/2"  | 16 | 14 | 47 | 43 | 1"    | 30 | 15 | 78            |
| RCRBBD025C.N | 3/4"  | 3/4"  | 19 | 16 | 52 | 54 | 1"1/4 | 36 | 15 | 111           |
| RCRBBD032D.N | 1"    | 1"    | 22 | 19 | 58 | 60 | 1"1/2 | 46 | 15 | 173           |
| RCRBBD040E.N | 1"1/4 | 1"1/4 | 27 | 23 | 65 | 75 | 2"    | 55 | 15 | 235           |
| RCRBBD050F.N | 1"1/2 | 1"1/2 | 31 | 23 | 71 | 81 | 2"1/4 | 65 | 15 | 330           |
| RCRBBD063G.N | 2"    | 2"    | 38 | 23 | 85 | 99 | 2"3/4 | 80 | 15 | 533           |