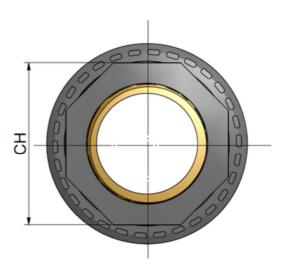

## UNION WITH MALE BRASS INSERT BOCCHETTONE CON INSERTO OTTONE MASCHIO

• Seal: EPDM / Guarnizione: EPDM

Rev. Aug 2019

| Code         | d     | G     | L1 | L2 | Н   | Е  | F     | СН | PN | Weight<br>(g) |
|--------------|-------|-------|----|----|-----|----|-------|----|----|---------------|
| RCRBND020B.N | 1/2"  | 1/2"  | 17 | 13 | 61  | 43 | 1"    | 30 | 15 | 109           |
| RCRBND025C.N | 3/4"  | 3/4"  | 19 | 14 | 68  | 54 | 1"1/4 | 36 | 15 | 163           |
| RCRBND032D.N | 1"    | 1"    | 23 | 18 | 77  | 60 | 1"1/2 | 46 | 15 | 325           |
| RCRBND040E.N | 1"1/4 | 1"1/4 | 27 | 21 | 87  | 75 | 2"    | 55 | 15 | 336           |
| RCRBND050F.N | 1"1/2 | 1"1/2 | 37 | 21 | 95  | 81 | 2"1/4 | 65 | 15 | 465           |
| RCRBND063G.N | 2"    | 2"    | 41 | 21 | 108 | 99 | 2"3/4 | 80 | 15 | 680           |