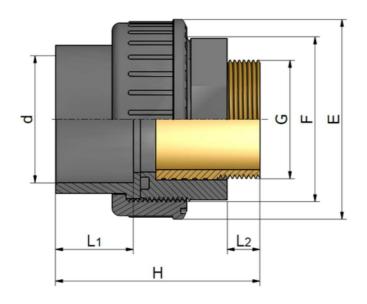

## UNION WITH MALE BRASS INSERT BOCCHETTONE CON INSERTO OTTONE MASCHIO

• Seal: EPDM / Guarnizione: EPDM

Rev. Aug 2019

| Code         | d     | G     | L1 | L2 | Н   | Е  | F     | СН | PN | Weight<br>(g) |
|--------------|-------|-------|----|----|-----|----|-------|----|----|---------------|
| RCRBND020B.N | 1/2"  | 1/2"  | 17 | 13 | 61  | 43 | 1"    | 30 | 15 | 109           |
| RCRBND025C.N | 3/4"  | 3/4"  | 19 | 14 | 68  | 54 | 1"1/4 | 36 | 15 | 163           |
| RCRBND032D.N | 1"    | 1"    | 23 | 18 | 77  | 60 | 1"1/2 | 46 | 15 | 325           |
| RCRBND040E.N | 1"1/4 | 1"1/4 | 27 | 21 | 87  | 75 | 2"    | 55 | 15 | 336           |
| RCRBND050F.N | 1"1/2 | 1"1/2 | 37 | 21 | 95  | 81 | 2"1/4 | 65 | 15 | 465           |
| RCRBND063G.N | 2"    | 2"    | 41 | 21 | 108 | 99 | 2"3/4 | 80 | 15 | 680           |