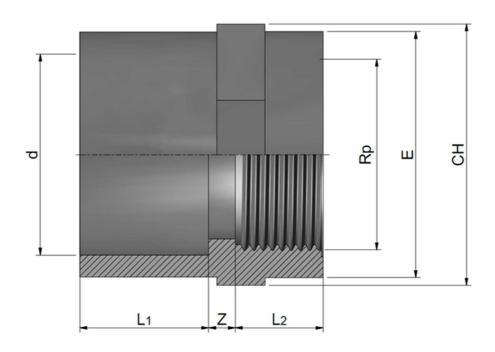

## PVC-U Adaptor fittings, BS - BSPP PVC-U Raccordi di passaggio, BS - BSPP

SOCKET

MANICOTTO

Rev. Oct 2020

| Code       | d     | Rp    | L1 | L2   | Z   |     | СН  | PN | Weight<br>(g) |
|------------|-------|-------|----|------|-----|-----|-----|----|---------------|
| RCRMAC020B | 1/2"  | 1/2"  | 17 | 15   | 4   | 28  | 30  | 15 | 18            |
| RCRMAC025C | 3/4"  | 3/4"  | 20 | 16,3 | 6   | 34  | 36  | 15 | 25            |
| RCRMAC032D | 1"    | 1"    | 23 | 19,1 | 6,6 | 42  | 46  | 15 | 38            |
| RCRMAC040E | 1"1/4 | 1"1/4 | 27 | 21,4 | 7   | 51  | 55  | 15 | 60            |
| RCRMAC050F | 1"1/2 | 1"1/2 | 32 | 21,4 | 7   | 61  | 65  | 15 | 95            |
| RCRMAC063G | 2"    | 2"    | 38 | 28   | 6   | 75  | 75  | 15 | 165           |
| RCRMAC075H | 2"1/2 | 2"1/2 | 44 | 30,2 | 8   | 89  | 90  | 15 | 215           |
| RCRMAC090I | 3"    | 3"    | 52 | 33,3 | 7   | 106 | 110 | 15 | 340           |
| RCRMAC110L | 4"    | 4"    | 63 | 39,3 | 5   | 134 | 130 | 15 | 550           |