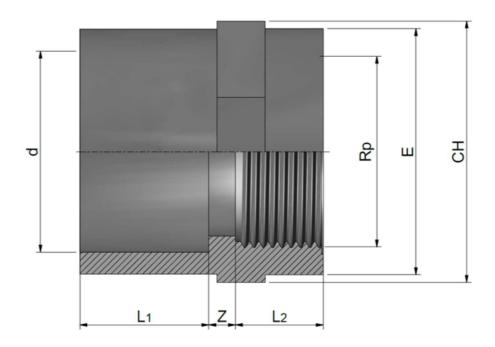

## **PVC-U Adaptor fittings, BS - BSPP** PVC-U Raccordi di passaggio, BS - BSPP

SOCKET MANICOTTO

Rev. Aug 2019

| Code       | d     | Rp    | L1 | L2   | Z |     | СН  | PN | Weight<br>(g) |
|------------|-------|-------|----|------|---|-----|-----|----|---------------|
| RCRMAC020B | 1/2"  | 1/2"  | 17 | 15   | 4 | 28  | 30  | 15 | 18            |
| RCRMAC025C | 3/4"  | 3/4"  | 20 | 16,3 | 6 | 34  | 36  | 15 | 25            |
| RCRMAC032D | 1"    | 1"    | 23 | 19,8 | 6 | 42  | 46  | 15 | 38            |
| RCRMAC040E | 1"1/4 | 1"1/4 | 27 | 21,4 | 7 | 51  | 55  | 15 | 60            |
| RCRMAC050F | 1"1/2 | 1"1/2 | 32 | 21,4 | 7 | 61  | 65  | 15 | 95            |
| RCRMAC063G | 2"    | 2"    | 38 | 28   | 6 | 75  | 75  | 15 | 165           |
| RCRMAC075H | 2"1/2 | 2"1/2 | 44 | 30,2 | 8 | 89  | 90  | 15 | 215           |
| RCRMAC090I | 3"    | 3"    | 52 | 33   | 7 | 106 | 110 | 15 | 340           |
| RCRMAC110L | 4"    | 4"    | 63 | 39,3 | 5 | 134 | 130 | 15 | 550           |