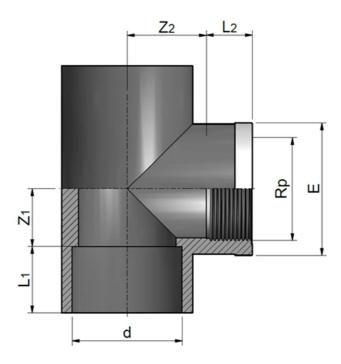

## TEE 90° WITH FEMALE REINFORCED THREADED BRANCH TI 90° CON BOCCA CENTRALE FILETTATA FEMMINA RINFORZATA

• Stainless steel reinforcing ring / Anello di rinforzo in acciaio inox

Rev Jul 2020

| Code        | d     | Rp    | L1 | L2   | <b>Z</b> 1 | <b>Z</b> 2 |    | PN | Weight<br>(g) |
|-------------|-------|-------|----|------|------------|------------|----|----|---------------|
| RCRTICR020B | 1/2"  | 1/2"  | 17 | 15   | 11         | 13         | 28 | 15 | 34            |
| RCRTICR025C | 3/4"  | 3/4"  | 19 | 16,3 | 14         | 17         | 34 | 15 | 53            |
| RCRTICR032D | 1"    | 1"    | 23 | 19,1 | 17         | 21         | 42 | 15 | 87            |
| RCRTICR040E | 1"1/4 | 1"1/4 | 27 | 21,4 | 21         | 27         | 51 | 15 | 136           |
| RCRTICR050F | 1"1/2 | 1"1/2 | 32 | 21,4 | 26         | 37         | 61 | 15 | 215           |
| RCRTICR063G | 2"    | 2"    | 39 | 25,7 | 33         | 47         | 75 | 15 | 359           |

Thread according to ISO 228-1 / Filettatura secondo ISO 228-1

NSF and WRAS certifications: only for valves with EPDM seals. Certifications and approvals are related to items declared on Official Listing or certificates. / Certificazioni NSF e WRAS: valide solo per le valvole con guarnizioni EPDM. Le certificazioni si riferiscono ai prodotti dichiarati nelle Official Listing o sui certificati stessi.