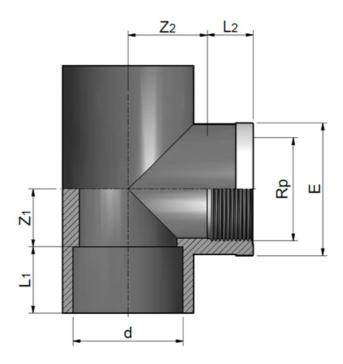

## TEE 90° WITH FEMALE REINFORCED THREADED BRANCH TI 90° CON BOCCA CENTRALE FILETTATA FEMMINA RINFORZATA

• Stainless steel reinforcing ring / Anello di rinforzo in acciaio inox

Rev. Aug 2019

| Code        | d     | Rp    | L1 | L2   | Z  |    | СН | PN | Weight<br>(g) |
|-------------|-------|-------|----|------|----|----|----|----|---------------|
| RCRTICR020B | 1/2"  | 1/2"  | 17 | 15   | 11 | 13 | 28 | 15 | 34            |
| RCRTICR025C | 3/4"  | 3/4"  | 19 | 16,3 | 14 | 17 | 34 | 15 | 53            |
| RCRTICR032D | 1"    | 1"    | 23 | 19,1 | 17 | 21 | 42 | 15 | 87            |
| RCRTICR040E | 1"1/4 | 1"1/4 | 27 | 21,4 | 21 | 27 | 51 | 15 | 136           |
| RCRTICR050F | 1"1/2 | 1"1/2 | 32 | 21,4 | 26 | 37 | 61 | 15 | 215           |
| RCRTICR063G | 2"    | 2"    | 39 | 26   | 33 | 46 | 75 | 15 | 359           |