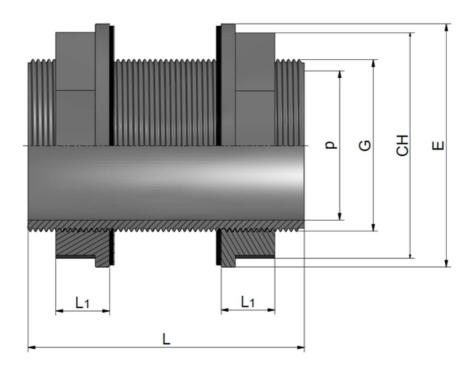

## TANK CONNECTOR RACCORDO PASSAPARETE

• Seals: EPDM / Guarnizioni: EPDM

Rev Oct 2010

| Code       | G     | р    |     | L1 |     | СН  | PN | Weight<br>(g) |
|------------|-------|------|-----|----|-----|-----|----|---------------|
| RERASE020B | 1/2"  | 14,5 | 60  | 13 | 38  | 28  | 16 | 32            |
| RERASE025C | 3/4"  | 18   | 60  | 14 | 43  | 33  | 16 | 42            |
| RERASE032D | 1"    | 23   | 80  | 16 | 56  | 46  | 16 | 93            |
| RERASE040E | 1"1/4 | 31   | 80  | 18 | 65  | 50  | 16 | 118           |
| RERASE050F | 1"1/2 | 37   | 80  | 19 | 72  | 60  | 16 | 163           |
| RERASE063G | 2"    | 47   | 100 | 21 | 94  | 80  | 16 | 280           |
| RERASE075H | 2"1/2 | 65,5 | 120 | 23 | 105 | 95  | 16 | 419           |
| RERASE090I | 3"    | 76,5 | 150 | 27 | 125 | 110 | 16 | 680           |
| RERASE110L | 4"    | 99   | 150 | 31 | 154 | 140 | 16 | 1019          |

Thread according to ISO 228-1 / Filettatura secondo ISO 228-1

NSF and WRAS certifications: only for valves with EPDM seals. Certifications and approvals are related to items declared on Official Listing or certificates. / Certificazioni NSF e WRAS: valide solo per le valvole con guarnizioni EPDM. Le certificazioni si riferiscono ai prodotti dichiarati nelle Official Listing o sui certificati stessi.