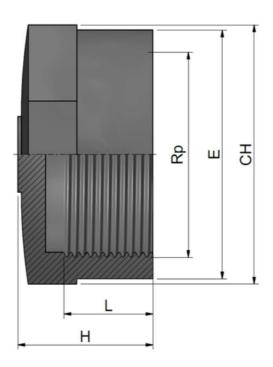

## **PVC-U BSPP threaded fittings PVC-U Raccordi filettati BSPP**

CAP CALOTTA

| Code       | Rp    | L    | Z  | E   | СН  | PN | Weight<br>(g) |
|------------|-------|------|----|-----|-----|----|---------------|
| RERCAE016A | 3/8"  | 11,4 | 22 | 23  | 24  | 16 | 9             |
| RERCAE020B | 1/2"  | 15   | 21 | 28  | 30  | 16 | 15            |
| RERCAE025C | 3/4"  | 16,3 | 23 | 34  | 36  | 16 | 17            |
| RERCAE032D | 1"    | 19,1 | 26 | 42  | 46  | 16 | 41            |
| RERCAE040E | 1"1/4 | 21,4 | 29 | 51  | 55  | 16 | 60            |
| RERCAE050F | 1"1/2 | 21,4 | 32 | 61  | 65  | 16 | 72            |
| RERCAE063G | 2"    | 26   | 37 | 75  | 75  | 16 | 113           |
| RERCAE075H | 2"1/2 | 30,2 | 50 | 89  | 95  | 16 | 190           |
| RERCAE090I | 3"    | 33,3 | 53 | 103 | 105 | 16 | 263           |
| RERCAE110L | 4"    | 39,4 | 59 | 130 | 130 | 16 | 430           |