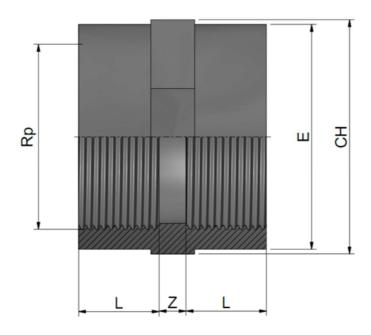

## **PVC-U BSPP threaded fittings PVC-U Raccordi filettati BSPP**

SOCKET MANICOTTO

| Code       | Rp    | L    | Z   | E   | СН  | PN | Weight<br>(g) |
|------------|-------|------|-----|-----|-----|----|---------------|
| RERMAE016A | 3/8"  | 11   | 5   | 24  | 24  | 16 | 8             |
| RERMAE020B | 1/2"  | 15   | 6   | 28  | 30  | 16 | 20            |
| RERMAE025C | 3/4"  | 16,3 | 6,2 | 34  | 36  | 16 | 25            |
| RERMAE032D | 1"    | 19,1 | 6,6 | 42  | 46  | 16 | 45            |
| RERMAE040E | 1"1/4 | 21,4 | 7   | 51  | 55  | 16 | 65            |
| RERMAE050F | 1"1/2 | 21,4 | 8   | 62  | 65  | 16 | 70            |
| RERMAE063G | 2"    | 26   | 8   | 75  | 75  | 16 | 125           |
| RERMAE075H | 2"1/2 | 30,2 | 9   | 89  | 95  | 16 | 190           |
| RERMAE090I | 3"    | 33,3 | 10  | 106 | 105 | 16 | 290           |
| RERMAE110L | 4"    | 39,3 | 11  | 129 | 130 | 16 | 460           |