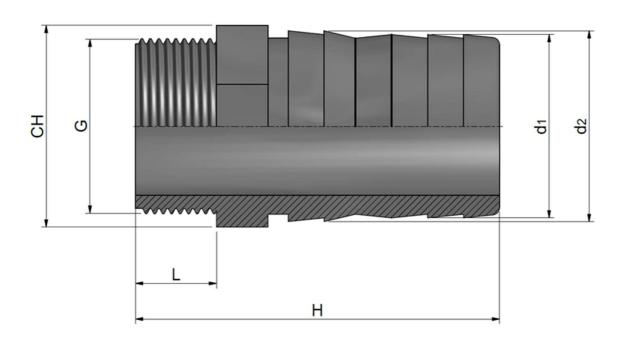

Rev. Oct 2020

| Code       | G     | d1 | d2 |    | Н   | СН | PN | Weight<br>(g) |
|------------|-------|----|----|----|-----|----|----|---------------|
| RERPGE016A | 3/8"  | 16 | 18 | 12 | 64  | 19 | 16 | 15            |
| RERPGE020B | 1/2"  | 20 | 22 | 15 | 70  | 24 | 16 | 20            |
| RERPGE025C | 3/4"  | 25 | 27 | 17 | 76  | 30 | 16 | 30            |
| RERPGE032D | 1"    | 32 | 34 | 20 | 80  | 36 | 16 | 50            |
| RERPGE040E | 1"1/4 | 40 | 42 | 22 | 92  | 46 | 16 | 70            |
| RERPGE050F | 1"1/2 | 50 | 52 | 23 | 99  | 55 | 16 | 118           |
| RERPGE063G | 2"    | 60 | 63 | 26 | 118 | 65 | 16 | 190           |

Thread according to ISO 228-1 / Filettatura secondo ISO 228-1

NSF and WRAS certifications: only for valves with EPDM seals. Certifications and approvals are related to items declared on Official Listing or certificates. / Certificazioni NSF e WRAS: valide solo per le valvole con guarnizioni EPDM. Le certificazioni si riferiscono ai prodotti dichiarati nelle Official Listing o sui certificati stessi.