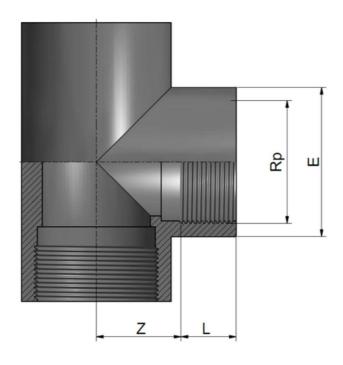

TEE 90°

Rev. Jun 2019

| Code       | Rp    | L    | Z  | E   | PN | Weight<br>(g) |
|------------|-------|------|----|-----|----|---------------|
| RERTIE016A | 3/8"  | 11,4 | 12 | 24  | 16 | 18            |
| RERTIE020B | 1/2"  | 15   | 13 | 28  | 16 | 30            |
| RERTIE025C | 3/4"  | 16,3 | 17 | 34  | 16 | 50            |
| RERTIE032D | 1"    | 19,1 | 21 | 42  | 16 | 75            |
| RERTIE040E | 1"1/4 | 21,4 | 27 | 51  | 16 | 120           |
| RERTIE050F | 1"1/2 | 21,4 | 37 | 62  | 16 | 240           |
| RERTIE063G | 2"    | 26   | 46 | 77  | 16 | 410           |
| RERTIE075H | 2"1/2 | 30,2 | 53 | 89  | 16 | 540           |
| RERTIE090I | 3"    | 33,3 | 65 | 106 | 16 | 880           |
| RERTIE110L | 4"    | 39,3 | 79 | 129 | 16 | 1310          |

Thread according to ISO 228-1 / Filettatura secondo ISO 228-1

NSF and WRAS certifications: only for valves with EPDM seals. Certifications and approvals are related to items declared on Official Listing or certificates. / Certificazioni NSF e WRAS: valide solo per le valvole con guarnizioni EPDM. Le certificazioni si riferiscono ai prodotti dichiarati nelle Official Listing o sui certificati stessi.