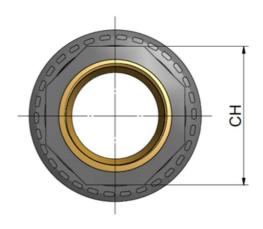

## UNION WITH FEMALE BRASS INSERT BOCCHETTONE CON INSERTO OTTONE FEMMINA

• Seal: EPDM or FKM / Guarnizione: EPDM o FKM

Rev. Aug 2019

| Code         | d  | Rp    | L1 | L2 | Н  | E  | F     | СН | PN | Weight<br>(g) |
|--------------|----|-------|----|----|----|----|-------|----|----|---------------|
| RGRBBD020B.N | 20 | 1/2"  | 16 | 14 | 47 | 43 | 1"    | 30 | 16 | 76            |
| RGRBBD025C.N | 25 | 3/4"  | 19 | 16 | 52 | 54 | 1"1/4 | 36 | 16 | 111           |
| RGRBBD032D.N | 32 | 1"    | 22 | 19 | 58 | 60 | 1"1/2 | 46 | 16 | 172           |
| RGRBBD040E.N | 40 | 1"1/4 | 27 | 23 | 65 | 75 | 2"    | 55 | 16 | 246           |
| RGRBBD050F.N | 50 | 1"1/2 | 31 | 23 | 71 | 81 | 2"1/4 | 65 | 16 | 325           |
| RGRBBD063G.N | 63 | 2"    | 38 | 23 | 85 | 99 | 2"3/4 | 80 | 16 | 520           |