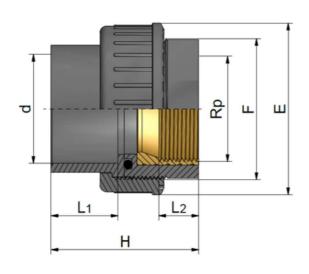

## UNION WITH FEMALE BRASS INSERT BOCCHETTONE CON INSERTO OTTONE FEMMINA

• Seal: EPDM or FKM / Guarnizione: EPDM o FKM

Rev. Aug 2019

| Code         | d  | Rp    | L1 | L2 | Н  | E  | F     | СН | PN | Weight<br>(g) |
|--------------|----|-------|----|----|----|----|-------|----|----|---------------|
| RGRBBD020B.N | 20 | 1/2"  | 16 | 14 | 47 | 43 | 1"    | 30 | 16 | 76            |
| RGRBBD025C.N | 25 | 3/4"  | 19 | 16 | 52 | 54 | 1"1/4 | 36 | 16 | 111           |
| RGRBBD032D.N | 32 | 1"    | 22 | 19 | 58 | 60 | 1"1/2 | 46 | 16 | 172           |
| RGRBBD040E.N | 40 | 1"1/4 | 27 | 23 | 65 | 75 | 2"    | 55 | 16 | 246           |
| RGRBBD050F.N | 50 | 1"1/2 | 31 | 23 | 71 | 81 | 2"1/4 | 65 | 16 | 325           |
| RGRBBD063G.N | 63 | 2"    | 38 | 23 | 85 | 99 | 2"3/4 | 80 | 16 | 520           |