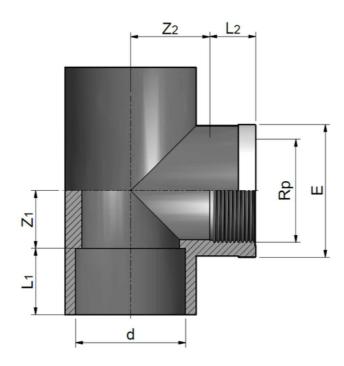

## TEE 90° WITH FEMALE REINFORCED THREADED BRANCH TI 90° CON BOCCA CENTRALE FILETTATA FEMMINA RINFORZATA

• Stainless steel reinforcing ring / Anello di rinforzo in acciaio inox

Rev. Oct 2019

| Code       | d  | Rp    | L1 | L2   | <b>Z</b> 1 | Z2 | E  | PN | Weight<br>(g) |
|------------|----|-------|----|------|------------|----|----|----|---------------|
| RGRTIR020B | 20 | 1/2"  | 16 | 15   | 11         | 13 | 28 | 16 | 34            |
| RGRTIR025C | 25 | 3/4"  | 19 | 16,3 | 14         | 17 | 34 | 16 | 53            |
| RGRTIR032D | 32 | 1"    | 22 | 19,1 | 17         | 21 | 42 | 16 | 87            |
| RGRTIR040E | 40 | 1"1/4 | 27 | 21,4 | 21         | 27 | 51 | 16 | 136           |
| RGRTIR050F | 50 | 1"1/2 | 31 | 21,4 | 26         | 37 | 61 | 16 | 215           |
| RGRTIR063G | 63 | 2"    | 38 | 25,7 | 33         | 47 | 75 | 16 | 359           |

Thread according to ISO 228-1 / Filettatura secondo ISO 228-1

NSF and WRAS certifications: only for valves with EPDM seals. Certifications and approvals are related to items declared on Official Listing or certificates. / Certificazioni NSF e WRAS: valide solo per le valvole con guarnizioni EPDM. Le certificazioni si riferiscono ai prodotti dichiarati nelle Official Listing o sui certificati stessi.