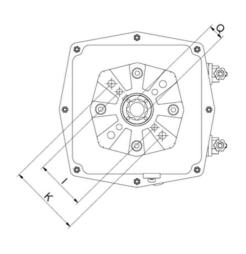

## ELECTRIC ACTUATOR MULTI VOLTAGE 24-240 V AC/DC ATTUATORE ELETTRICO MULTIVOLTAGGIO 24-240 V AC/DC

Rev. Jan 2020

| Code            | C1  | C2  | <b>C</b> 3 | Н   | Q  | Q on<br>request | ı  | К   | ISO 5211    | ISO 5211 on<br>request | Weight<br>(g) |
|-----------------|-----|-----|------------|-----|----|-----------------|----|-----|-------------|------------------------|---------------|
| XEL090.H020.Q14 | 130 | 51  | 110        | 169 | 14 | 9 / 11          | 36 | 50  | F03/F04/F05 | F05/F07                | 1800          |
| XEL090.H035.Q14 | 130 | 51  | 110        | 169 | 14 | 9 / 11          | 36 | 50  | F03/F04/F05 | F05/F07                | 1900          |
| XEL090.H055.Q17 | 130 | 51  | 110        | 196 | 17 | 11 / 14         | 50 | 70  | F05/F07     | -                      | 2400          |
| XEL090.H055.Q14 | 130 | 51  | 110        | 196 | 14 | 9 / 11          | 50 | 70  | F05/F07     | -                      | 2400          |
| XEL090.H085.Q14 | 130 | 51  | 110        | 196 | 14 | 11 / 17         | 50 | 70  | F05/F07     | -                      | 3000          |
| XEL090.H140.Q17 | 128 | 107 | 214        | 254 | 17 | 22              | 70 | 102 | F07/F10     | F12                    | 5200          |
| XEL090.H300.Q22 | 128 | 107 | 214        | 252 | 22 | 17              | 70 | 102 | F07/F10     | F12                    | 5200          |