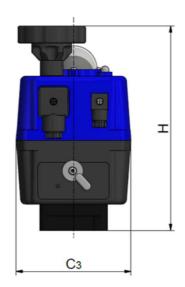

## ELECTRIC ACTUATOR MULTI VOLTAGE 24-240 V AC/DC ATTUATORE ELETTRICO MULTIVOLTAGGIO 24-240 V AC/DC

Rev. Jan 2020

| Code            | C1  | C2  | <b>C</b> 3 | Н   | Q  | Q on<br>request | ı  | К   | ISO 5211    | ISO 5211 on<br>request | Weight<br>(g) |
|-----------------|-----|-----|------------|-----|----|-----------------|----|-----|-------------|------------------------|---------------|
| XEL090.H020.Q14 | 130 | 51  | 110        | 169 | 14 | 9 / 11          | 36 | 50  | F03/F04/F05 | F05/F07                | 1800          |
| XEL090.H035.Q14 | 130 | 51  | 110        | 169 | 14 | 9 / 11          | 36 | 50  | F03/F04/F05 | F05/F07                | 1900          |
| XEL090.H055.Q17 | 130 | 51  | 110        | 196 | 17 | 11 / 14         | 50 | 70  | F05/F07     | -                      | 2400          |
| XEL090.H055.Q14 | 130 | 51  | 110        | 196 | 14 | 9 / 11          | 50 | 70  | F05/F07     | -                      | 2400          |
| XEL090.H085.Q14 | 130 | 51  | 110        | 196 | 14 | 11 / 17         | 50 | 70  | F05/F07     | -                      | 3000          |
| XEL090.H140.Q17 | 128 | 107 | 214        | 254 | 17 | 22              | 70 | 102 | F07/F10     | F12                    | 5200          |
| XEL090.H300.Q22 | 128 | 107 | 214        | 252 | 22 | 17              | 70 | 102 | F07/F10     | F12                    | 5200          |