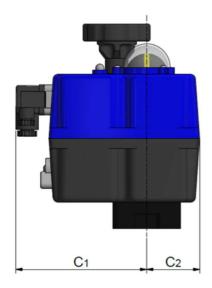

## ELECTRIC ACTUATOR MULTI VOLTAGE 24-240 V AC/DC ATTUATORE ELETTRICO MULTIVOLTAGGIO 24-240 V AC/DC

Rev. Jan 2020

| Code            | C1  | C2  | <b>C</b> 3 | Н   | Q  | Q on<br>request | ı  | К   | ISO 5211    | ISO 5211 on<br>request | Weight<br>(g) |
|-----------------|-----|-----|------------|-----|----|-----------------|----|-----|-------------|------------------------|---------------|
| XEL090.H020.Q14 | 130 | 51  | 110        | 169 | 14 | 9 / 11          | 36 | 50  | F03/F04/F05 | F05/F07                | 1800          |
| XEL090.H035.Q14 | 130 | 51  | 110        | 169 | 14 | 9 / 11          | 36 | 50  | F03/F04/F05 | F05/F07                | 1900          |
| XEL090.H055.Q17 | 130 | 51  | 110        | 196 | 17 | 11 / 14         | 50 | 70  | F05/F07     | -                      | 2400          |
| XEL090.H055.Q14 | 130 | 51  | 110        | 196 | 14 | 9 / 11          | 50 | 70  | F05/F07     | -                      | 2400          |
| XEL090.H085.Q14 | 130 | 51  | 110        | 196 | 14 | 11 / 17         | 50 | 70  | F05/F07     | -                      | 3000          |
| XEL090.H140.Q17 | 128 | 107 | 214        | 254 | 17 | 22              | 70 | 102 | F07/F10     | F12                    | 5200          |
| XEL090.H300.Q22 | 128 | 107 | 214        | 252 | 22 | 17              | 70 | 102 | F07/F10     | F12                    | 5200          |